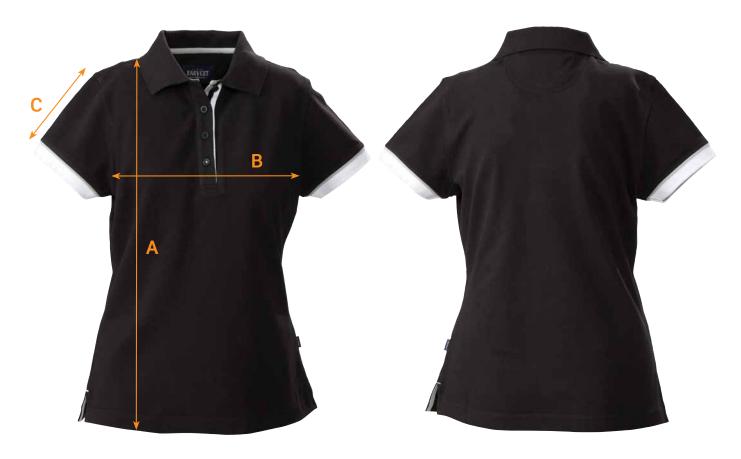

## SIZE CHART

BRAND: James Harvest Sportswear

CODE No.: JH202W

Antreville Women's Cotton Polo

| Ref. | Area                            | XS | S  | М  | L  | XL | XXL |
|------|---------------------------------|----|----|----|----|----|-----|
| А    | Body Length from Shoulder Point | 62 | 63 | 64 | 66 | 68 | 70  |
| В    | 1/2 Chest Width                 | 44 | 46 | 48 | 50 | 53 | 56  |
| С    | Sleeve Length                   | 15 | 16 | 17 | 18 | 19 | 20  |

Other Information: Colourways available: Black, Navy, Red, White

All measurements are indicative with minimum tolerance of 1cm.

Tailored ladies cut. 100% cotton, collar with elastane, 240  $g/m^2$ 

www.legendlife.com.au Version A - 07-04-2021